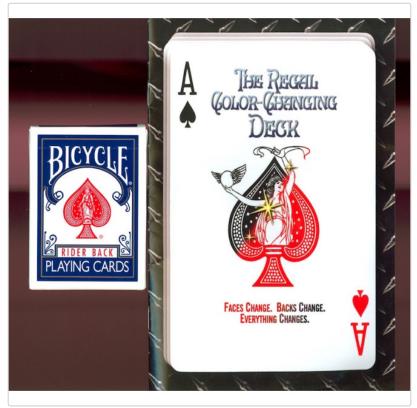

## The Regal Color-Changing Deck

Art-Nr.: REG\_CO\_DE / GTIN: neu / Marke: Regal, David

## A COLOR-CHANGING DECK LIKE NO OTHER.

The magician removes a blue-backed deck from its case and explains that every deck possesses a "button." A card is used as a demonstration. A touch and its back turns RED. But then things take a turn... another touch and the FACE of the card changes color as well! If it was a Diamond or Heart, the pips are now BLACK. If it was a Spade or Club the pips turn RED. Another card is taken from the deck. Its back changes from blue to red... then again, its FACE changes color. As the audience absorbs these amazing and amusing events a CHAIN REACTION takes place – the ENTIRE DECK turns from blue to red... then ALL THE FACES CHANGE as well. Red suits turn BLACK... black suits turn RED. The magician freely passes handfuls of the cards to the astonished audience members.