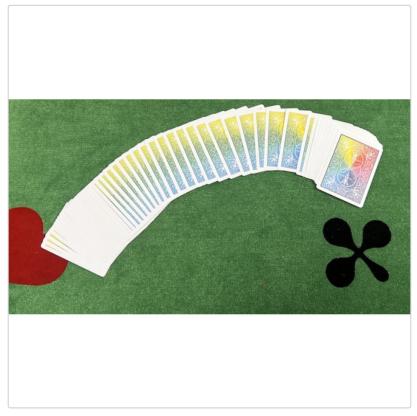

## **Bicycle Deck - Rainbow V2 Rider Back**

Art-Nr.: 35f7 / GTIN: neu

## **7,04EUR**

Unser alter Preis 10,50EUR (Sie sparen 3,46EUR)

inkl. 19% USt. zzgl. Versand

Lieferbar

Finally in the best Bicycle quality! The continuous collaboration from FDV and the USPC has allowed them to obtain another worldwide exclusive. VDF are proud to introduce you the new Bicycle deck with rainbow back.

- Even the case is rainbow.

## **Produktinformation**

- Thanks to the design of the back of the cards, the deck can also be used as a "One-way deck".
- The poker sized deck is enriched with two additional special cards: one with a blank face, and the other with a "52 in one" face.