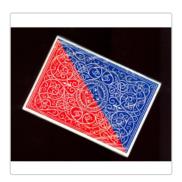

**Two-Deck Twin Box:** Classic Twins is also an introduction to an EPCC exclusive two-deck twin box. This convenient tuck box made of fine stock (embossed and printed using UV spot coating for exceptional detail), holds two poker packs and still maintains the proportions of a single deck tuck. These two decks feature a beautiful back design (one red deck and one blue).