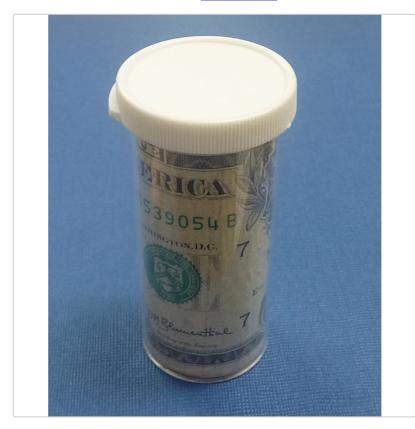

## 15,30EUR

inkl. 19% USt. zzgl. Versand

9 Nur noch ein Exemplar vorhanden!

The Effect is this: A card is selected, noted, returned to the deck and shuffled (could be done by spectator). The Magician brings out a prescription bottle with a bill wrapped around it and tells the spectator he earlier made a prediction. If his card isn't in the bottle hell give him the bill. (NOTE: this is a clear Rx bottle)

The cap of the bottle is removed and the card seen inside is removed. But it's not the selection.

The cap is put back on and the bill is removed. Now seen in the bottle is the very card selected by the spectator. Well that's it.