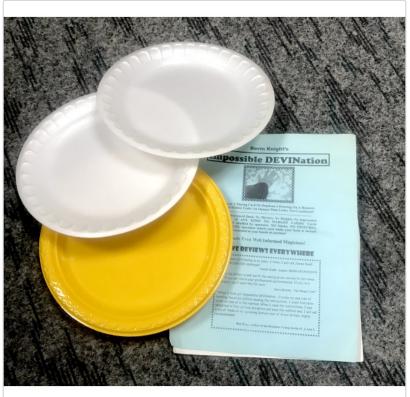

## **14,00EUR**inkl. 19% USt. zzgl. Versand • Lieferbar

Reveal a playing card or duplicate a drawing on a business card hidden completely under an opaque dinner plate under test conditions! A spectator selects a card while your back is turned and places it under a plate. You are still able to divine it simply by placing your hands over the plate. There is nothing concealed in your hands at any time! Fools even the most well-informed magicians! Use a borrowed deck of cards if you wish; there are no mirrors, no sleights, no impression devices of any kind utilized for this effect! There are NO marked cards, and the cards themselves can REALLY be shuffled by a spectator. NO stacks to worry about, NO switches, and absolutely NO setups!