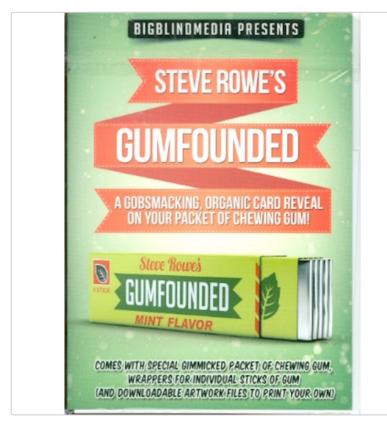

## **Steve Rowe's GUMFOUNDED**

Art-Nr.: 54066 / GTIN: neu / Marke: BigBlindMedia

**16,20EUR** inkl. 19% USt. zzgl. Versand <sup>•</sup> Nur noch ein Exemplar vorhanden!

## b

Comes with special kit to gimmick your packet of Chewing Gum, wrappers for individual sticks of gum (and downloadable artwork files to print your own)

Steve Rowe's GUMFOUNDED is a hugely commercial piece of visual magic that uses one of the most organic, natural objects imagineable - a packet of chewing gum!

A card is selected and lost in the deck. You try to find it for them, but your skills seem to be deserting you. So you tell them that you need a bit of your magic, mindreading chewing gum! You take the packet from your pocket and have a piece. After just a few 'chews' you are able to read their mind and reveal the card they selected.

Then you grab the packet of gum and hold it up for them to see. As they stare at the logo it impossibly changes into the name of the card they selected. It is clearly printed right there on the front of the gum packet!

## Produktinformation

To take it even further you empty out the individual sticks of gum and hold one of them up. In front of your spectators eyes the logo once again changes to their selected card!!

(Orginal Text BigBlindMedia)