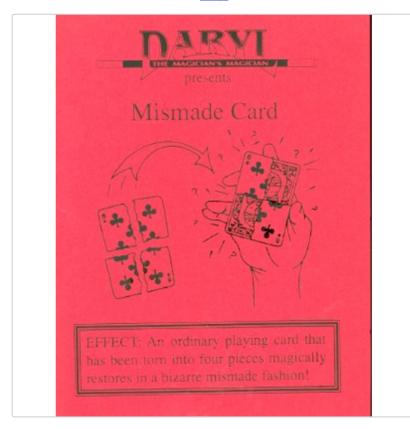

## **Mismade Card**

Art-Nr.: 52445 / GTIN: neu / Marke: Daryl

## Effect

This is special playing card version of the Mismade Bill. What could be a more natural addition to the card magician's repertoire than the Mismade Card? In this weird and wonderful mystery, an ordinary playing card is clearly torn into four separate pieces. You then magically restore them in a bizarre, 'mismade' fashion. The Mismade Card can then be handed out for examination.